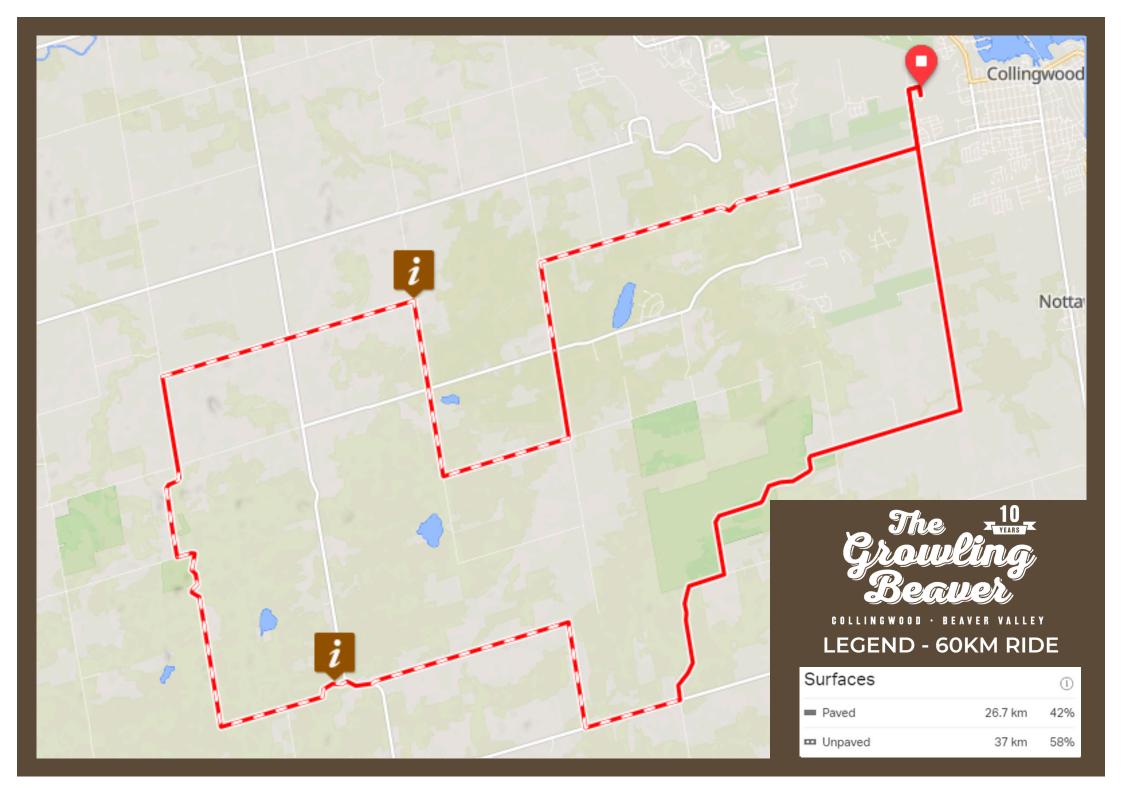

## **60KM MAP**

| Turn by Turn Directions                           | KM Marke |
|---------------------------------------------------|----------|
| Turn left onto Mountain Road                      | 0.2 km   |
| Turn left onto Tenth Line                         | 0.4 km   |
| Turn right onto Sixth Street, CR 32               | 1.6 km   |
| Continue onto 12th Sideroad                       | 4.4 km   |
| Turn left onto 4th Line                           | 9.9 km   |
| Turn right onto 6th Sideroad                      | 13.7 km  |
| Turn right onto 6th Line                          | 16.4 km  |
| Checkpoint #1 - Rock Union Church                 | 20.1 km  |
| Turn left onto 12th Sideroad                      | 20.1 km  |
| Turn left onto 10th Line                          | 25.6 km  |
| Turn left onto 10th Line                          | 29.6 km  |
| Checkpoint #2 - Kolapore                          | 36.5 km  |
| Turn right onto Grey Road 2, CR 2                 | 36.8 km  |
| Turn left onto Osprey-The Blue Mountains Townline | 37.3 km  |
| Continue onto Osprey-The Blue Mountains Townline  | 39.6 km  |
| Turn right onto 57D Road                          | 41.6 km  |
| Turn left onto Grey 31 Road, CR 31                | 43.9 km  |
| Turn left onto Pretty River Road                  | 46.0 km  |
| Keep right onto Pretty River Road                 | 47.8 km  |
| Turn left onto Pretty River Road                  | 49.2 km  |
| Turn left onto Concession 10 Nottawasaga Road N   | 56.4 km  |
| Keep right onto Concession 10 Nottawasaga Road N  | 56.8 km  |
| Keep right onto Concession 10 Nottawasaga Road N  | 59.1 km  |
| Turn right onto Mountain Road                     | 63.2 km  |
| Turn right                                        | 63.5 km  |
|                                                   |          |