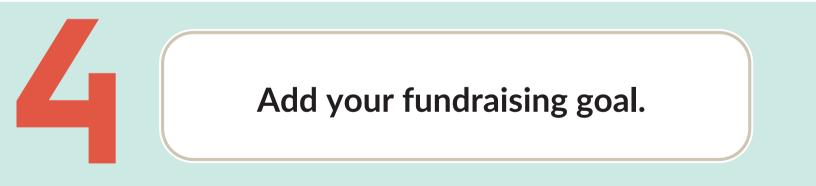

#### Your Fundraising Goal:

#### \$500.00

Suggested goal: \$500.00

- Pick a username and password you will remember
- Fill out your event information

Access your participant centre.

• On the homepage - click on My Fundraiser in the top right-hand corner