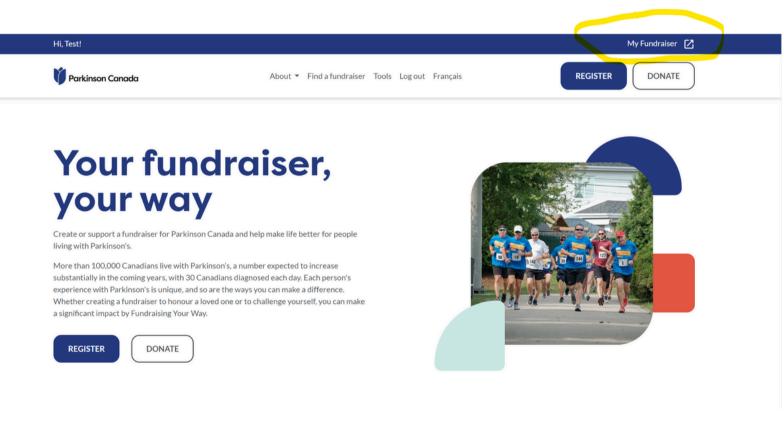

#### \$500.00

Suggested goal: \$500.00

- Pick a username and password you will remember
- Fill out your event information

Access your participant centre.

• On the homepage - click on My Fundraiser in the top right-hand corner

• You can access your participant centre and your page from here.

| Hi, Test!                                              |                                                  | My Fundraiser [2]      |
|--------------------------------------------------------|--------------------------------------------------|------------------------|
| V Parkinson Canada                                     | About 🔻 Find a fundraiser Tools Log out Français | <b>REGISTER</b> DONATE |
| My EventsFundraising Your WayParticipant CentreMy page |                                                  |                        |
| In yo                                                  | our participant cent                             | re you can:            |