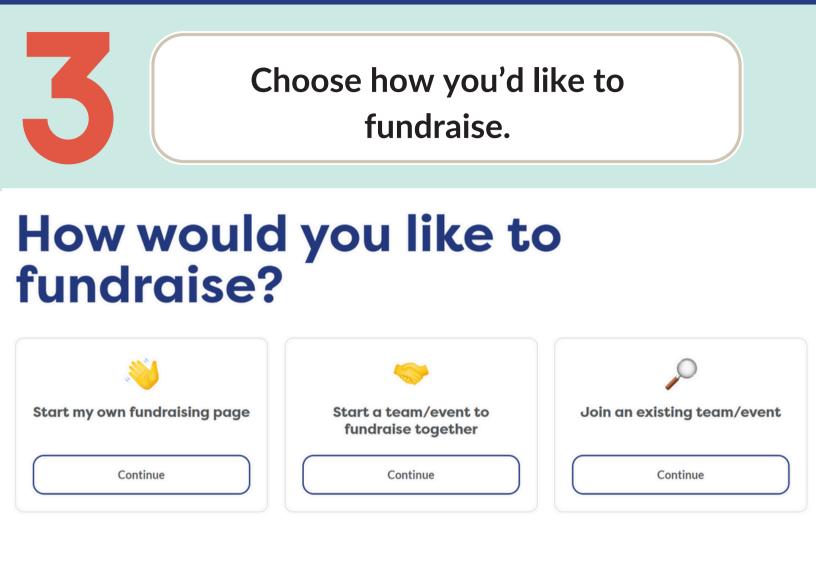

#### How would you like to fundraise?

Choose an activity you love, set a goal you believe you can achieve, or push yourself beyond. Active fundraisers allow you to track your fitness in addition to your fundraising.

Continue

| 9\. |
|-----|
|     |

#### Livestream

As a creator or person who enjoys connecting online, you are in a position to reach anyone, anywhere. Engaging support with a livestream can provide inclusive opportunities for people with Parkinson's.

Continue

#### Tribute

Set up a donation page in honour of someone living with Parkinson's or someone you would like to commemorate and allow donors to dedicate their donations to their legacy.

Continue

Put your fundraising ideas to work by setting up a personalized fundraising page that expresses your creativity and inspires others to donate and support Parkinson Canada.

Continue

Parkinson Canada