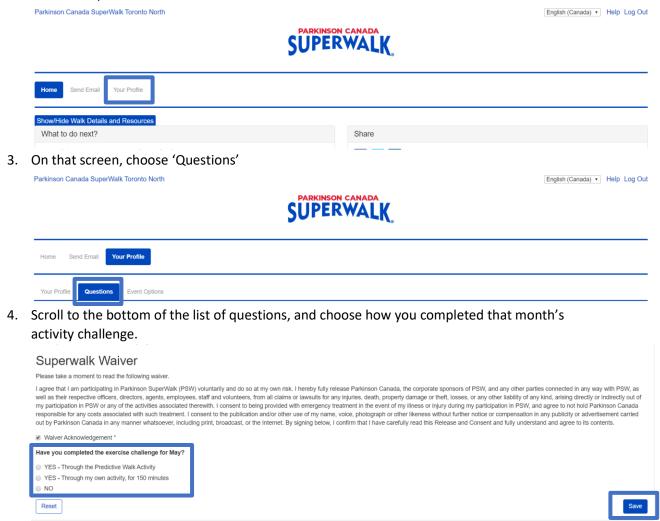

Tracking your progress in your Fundraising Centre is easy. Just follow these five steps.

- 1. Login to your Fundraising Centre (starting with the red 'Login' button on the top right of superwalk.ca).
- Once there, choose 'Your Profile'

5. Click Save. That's it!

Your personal page will now display a badge showing you've completed the relevant monthly challenge. Way to go!

Jon and Harry at Centro