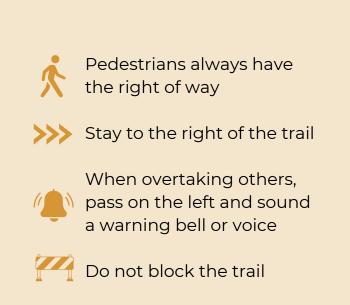

Pedestrians always have the right of way

Stay to the right of the trail

When overtaking others, pass on the left and sound a warning bell or voice

Do not block the trail

**THANK YOU TO OUR SPONSORS** 

SIDE LAUNCH **BREWING COMPANY** 