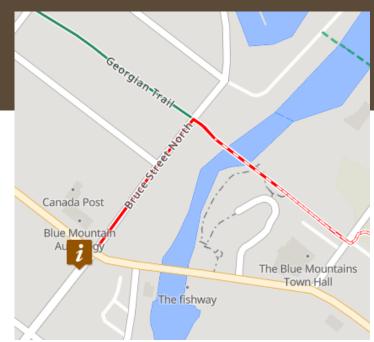

### **40KM MAP**

| Turn by Turn Directions                     | KM Marker |
|---------------------------------------------|-----------|
| Turn left onto Mountain Road                | 0.2 km    |
| Turn left onto Tenth Line                   | 0.4 km    |
| Turn right onto Georgian Meadows Trail      | 0.4 km    |
| Turn sharp right onto Tenth Line Trail      | 0.4 km    |
| Turn left onto Georgian Trail               | 1.3 km    |
| Continue onto Georgian Trail                | 6.3 km    |
| Continue onto Georgian Trail                | 16.5 km   |
| Turn slight right onto Georgian Trail       | 18.4 km   |
| Turn left onto Bruce Street North           | 19.2 km   |
| Checkpoint - Thornbury Bakery               | 19.4 km   |
| Turn right onto Georgian Trail              | 19.5 km   |
| Keep left onto Georgian Trail               | 20.3 km   |
| Continue onto Georgian Trail                | 22.2 km   |
| Keep right onto Georgian Trail              | 31.3 km   |
| Turn sharp right onto Georgian Trail        | 32.4 km   |
| Make a U-turn onto Georgian Trail           | 32.4 km   |
| Continue onto Georgian Trail                | 32.5 km   |
| Turn right                                  | 37.4 km   |
| Keep right onto Tenth Line Trail            | 37.6 km   |
| Turn sharp left onto Georgian Meadows Trail | 38.3 km   |
| Turn left onto Tenth Line                   | 38.3 km   |
| Turn right onto Mountain Road               | 38.3 km   |
| Turn right                                  | 38.6 km   |