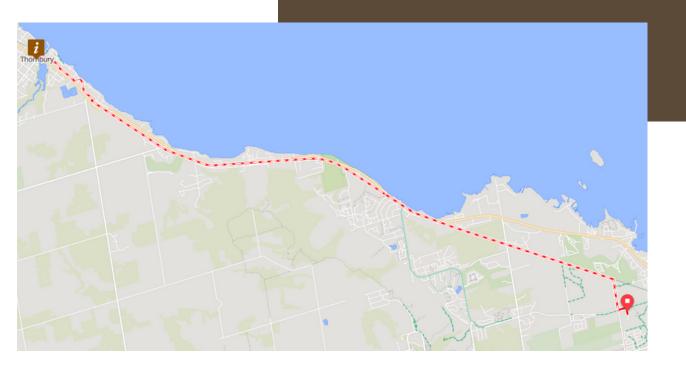

### **40KM MAP**

| Turn by Turn Directions                     | KM Marker |
|---------------------------------------------|-----------|
| Turn left onto Mountain Road                | 0.2 km    |
| Turn left onto Tenth Line                   | 0.4 km    |
| Turn right onto Georgian Meadows Trail      | 0.4 km    |
| Turn sharp right onto Tenth Line Trail      | 0.4 km    |
| Turn left onto Georgian Trail               | 1.3 km    |
| Continue onto Georgian Trail                | 6.3 km    |
| Continue onto Georgian Trail                | 16.5 km   |
| Turn slight right onto Georgian Trail       | 18.4 km   |
| Turn left onto Bruce Street North           | 19.2 km   |
| Checkpoint - Thornbury Bakery               | 19.4 km   |
| Turn right onto Georgian Trail              | 19.5 km   |
| Keep left onto Georgian Trail               | 20.3 km   |
| Continue onto Georgian Trail                | 22.2 km   |
| Keep right onto Georgian Trail              | 31.3 km   |
| Turn sharp right onto Georgian Trail        | 32.4 km   |
| Make a U-turn onto Georgian Trail           | 32.4 km   |
| Continue onto Georgian Trail                | 32.5 km   |
| Turn right                                  | 37.4 km   |
| Keep right onto Tenth Line Trail            | 37.6 km   |
| Turn sharp left onto Georgian Meadows Trail | 38.3 km   |
| Turn left onto Tenth Line                   | 38.3 km   |
| Turn right onto Mountain Road               | 38.3 km   |
| Turn right                                  | 38.6 km   |