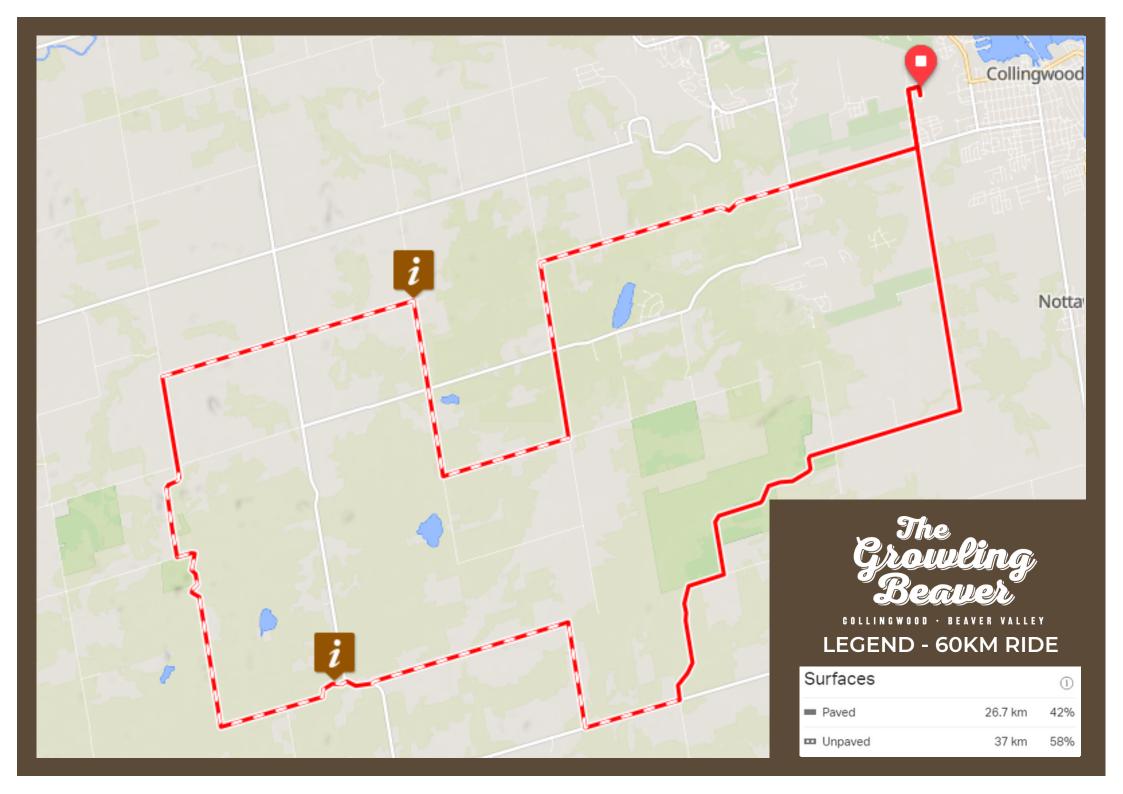

## **60KM MAP**

| Turn by Turn Directions                           | KM Marker |
|---------------------------------------------------|-----------|
| Turn left onto Mountain Road                      | 0.2 km    |
| Turn left onto Tenth Line                         | 0.4 km    |
| Turn right onto Sixth Street, CR 32               | 1.6 km    |
| Continue onto 12th Sideroad                       | 4.4 km    |
| Turn left onto 4th Line                           | 9.9 km    |
| Turn right onto 6th Sideroad                      | 13.7 km   |
| Turn right onto 6th Line                          | 16.4 km   |
| Checkpoint #1 - Rock Union Church                 | 20.1 km   |
| Turn left onto 12th Sideroad                      | 20.1 km   |
| Turn left onto 10th Line                          | 25.6 km   |
| Turn left onto 10th Line                          | 29.6 km   |
| Checkpoint #2 - Kolapore                          | 36.5 km   |
| Turn right onto Grey Road 2, CR 2                 | 36.8 km   |
| Turn left onto Osprey-The Blue Mountains Townline | 37.3 km   |
| Continue onto Osprey-The Blue Mountains Townline  | 39.6 km   |
| Turn right onto 57D Road                          | 41.6 km   |
| Turn left onto Grey 31 Road, CR 31                | 43.9 km   |
| Turn left onto Pretty River Road                  | 46.0 km   |
| Keep right onto Pretty River Road                 | 47.8 km   |
| Turn left onto Pretty River Road                  | 49.2 km   |
| Turn left onto Concession 10 Nottawasaga Road N   | 56.4 km   |
| Keep right onto Concession 10 Nottawasaga Road N  | 56.8 km   |
| Keep right onto Concession 10 Nottawasaga Road N  | 59.1 km   |
| Turn right onto Mountain Road                     | 63.2 km   |
| Turn right                                        | 63.5 km   |