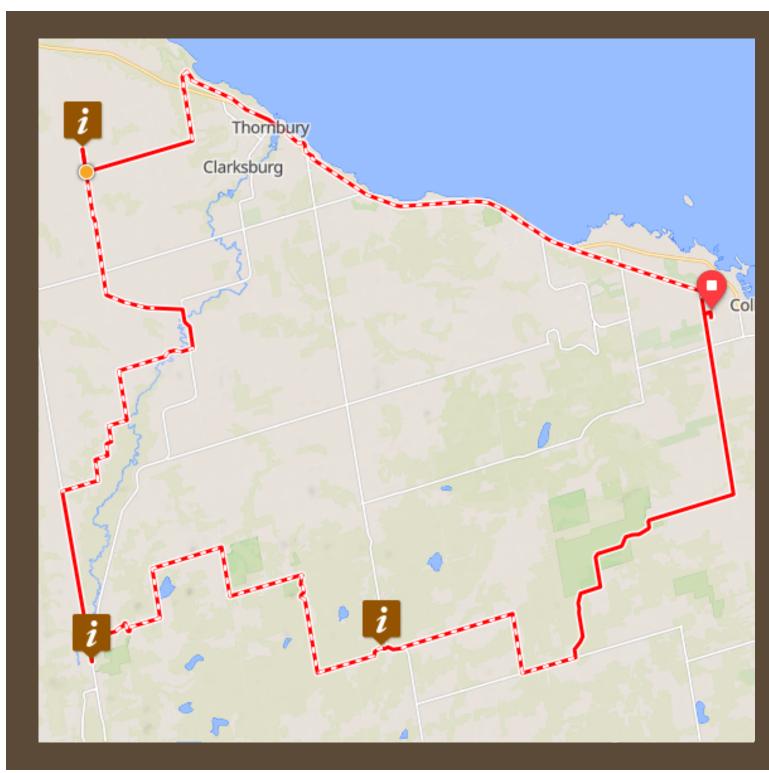

#### **100KM ROUTE**

46.1 km

#### **Turn by Turn Directions**

Turn left onto Mountain Road Turn right onto Tenth Line Continue onto Tenth Line Trail Turn left onto Georgian Trail Continue onto Georgian Trail Keep right onto Georgian Trail Turn sharp left onto Georgian Trail Make a U-turn onto Georgian Trail Continue onto Georgian Trail Turn slight right onto Georgian Trail Keep left onto Georgian Trail Turn right onto Rankin's Crescent Turn left onto East Ridge Drive At roundabout, take exit 3 onto Lora Bay Drive Turn right onto 33rd Sideroad Keep right onto 4 Sideroad Turn right onto 3rd Line Checkpoint #1 - Windswept Cider Keep left onto 3rd D Line Turn left onto Old Mail Road Turn right onto Grey Road 13, CR 13 Turn right onto 21st Sideroad Keep left onto 3rd C Line Turn right onto Sideroad 19 Turn left onto Quiet Valley Road

| KM Marker | Turn by Turn Directions                               | KM Marker |
|-----------|-------------------------------------------------------|-----------|
| 0.2 km    | Turn left onto Grey Road 7, CR 7                      | 50.0 km   |
| 0.4 km    | Turn right onto Grey Road 13, CR 13                   | 55.7 km   |
| 1.1 km    | Checkpoint #2 - Kimberley General Store               | 56.5 km   |
| 1.3 km    | Turn right onto Sideroad 7b                           | 57.4 km   |
| 6.2 km    | Turn left onto Sideroad 7B                            | 59.2 km   |
| 8.6 km    | Turn left onto 3rd Line A                             | 60.5 km   |
| 9.3 km    | Turn right onto The Blue Mountains-Euphrasia Townline | 65.1 km   |
| 9.4 km    | Turn left onto 6th Sideroad                           | 66.9 km   |
| 16.5 km   | Continue onto 10th Line                               | 69.3 km   |
| 18.4 km   | Checkpoint #3 - Kolapore                              | 76.3 km   |
| 19.6 km   | Turn right onto Grey Road 2, CR 2                     | 76.5 km   |
| 22.6 km   | Turn left onto Osprey-The Blue Mountains Townline     | 77.1 km   |
| 22.7 km   | Continue onto Osprey-The Blue Mountains Townline      | 79.3 km   |
| 23.0 km   | Turn right onto 57D Road                              | 81.4 km   |
| 25.7 km   | Turn left onto Grey 31 Road, CR 31                    | 83.6 km   |
| 28.4 km   | Turn left onto Pretty River Road                      | 85.7 km   |
| 29.8 km   | Keep right onto Pretty River Road                     | 87.5 km   |
| 30.7 km   | Turn left onto Pretty River Road                      | 89.0 km   |
| 33.2 km   | Keep right onto Pretty River Road                     | 92.6 km   |
| 36.2 km   | Turn left onto Concession 10 Nottawasaga Road N       | 96.1 km   |
| 39.1 km   | Keep right onto Tenth Line                            | 102.5 km  |
| 40.6 km   | Turn sharp left onto Tenth Line                       | 102.9 km  |
| 43.5 km   | Turn right onto Mountain Road                         | 103.0 km  |
| 45.4 km   | Turn right                                            | 103.2 km  |